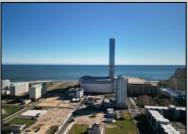

## **COMMENTS**

DEVELOPER/INVESTER ALERT! This single lot is located at 20 N. Massachusetts and is 30' x 100'. There are several lots available on this block all zoned RM-1, a multifamily district established primarily to foster family-oriented options. This is a prime area to build in this a fresh concept in this hot market with the boardwalk, Ocean Casino and beach right down the street and Gardner's Basin/inlet nearby. Single lots for sale or any combination of multiple lots from Grammercy between N. Congress and N. Massachusetts. Call us for prior plans, we'll layout the possibilities for you. Don't miss this unique development opportunity!