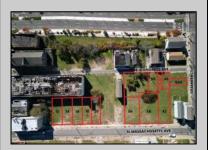

## **COMMENTS**

DEVELOPER/INVESTER ALERT! This single lot is located at 20 N. Massachusetts and is 30' x 100'. There are several lots available on this block all zoned RM-1, a multifamily district established primarily to foster family-oriented options. This is a prime area to build in this a fresh concept in this hot market with the boardwalk, Ocean Casino and beach right down the street and Gardner's Basin/inlet nearby. Single lots for sale or any combination of multiple lots from Grammercy between N. Congress and N. Massachusetts. Call us for prior plans, we'll layout the possibilities for you. Don't miss this unique development opportunity!