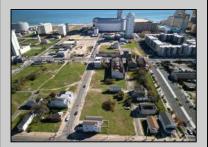

## **COMMENTS**

DEVELOPER/INVESTER ALERT! This single lot is located at 20 N. Massachusetts and is 30' x 100'. There are several lots available on this block all zoned RM-1, a multifamily district established primarily to foster family-oriented options. This is a prime area to build in this a fresh concept in this hot market with the boardwalk, Ocean Casino and beach right down the street and Gardner's Basin/inlet nearby. Single lots for sale or any combination of multiple lots from Grammercy between N. Congress and N. Massachusetts. Call us for prior plans, we'll layout the possibilities for you. Don't miss this unique development opportunity!