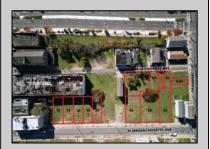

## **COMMENTS**

DEVELOPER/INVESTER ALERT! This single lot is located at 20 N. Massachusetts and is 30' x 100'. There are several lots available on this block all zoned RM-1, a multifamily district established primarily to foster family-oriented options. This is a prime area to build in this a fresh concept in this hot market with the boardwalk, Ocean Casino and beach right down the street and Gardner's Basin/inlet nearby. Single lots for sale or any combination of multiple lots from Grammercy between N. Congress and N. Massachusetts. Call us for prior plans, we'll layout the possibilities for you. Don't miss this unique development opportunity!