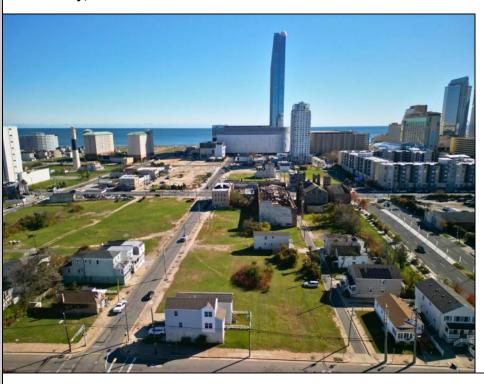

## **COMMENTS**

DEVELOPER/INVESTER ALERT! This single lot is located at 20 N. Massachusetts and is 30' x 100'. There are several lots available on this block all zoned RM-1, a multifamily district established primarily to foster family-oriented options. This is a prime area to build in this a fresh concept in this hot market with the boardwalk, Ocean Casino and beach right down the street and Gardner's Basin/inlet nearby. Single lots for sale or any combination of multiple lots from Grammercy between N. Congress and N. Massachusetts. Call us for prior plans, we'll layout the possibilities for you. Don't miss this unique development opportunity!