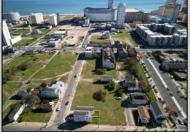

## **COMMENTS**

DEVELOPER/INVESTER ALERT! This single lot is located at 20 N. Massachusetts and is 30' x 100'. There are several lots available on this block all zoned RM-1, a multifamily district established primarily to foster family-oriented options. This is a prime area to build in this a fresh concept in this hot market with the boardwalk, Ocean Casino and beach right down the street and Gardner's Basin/inlet nearby. Single lots for sale or any combination of multiple lots from Grammercy between N. Congress and N. Massachusetts. Call us for prior plans, we'll layout the possibilities for you. Don't miss this unique development opportunity!