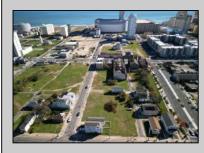

## COMMENTS

DEVELOPER/INVESTER ALERT! This single lot is located at 20 N. Massachusetts and is 30' x 100'. There are several lots available on this block all zoned RM-1, a multifamily district established primarily to foster family-oriented options. This is a prime area to build in this a fresh concept in this hot market with the boardwalk, Ocean Casino and beach right down the street and Gardner's Basin/inlet nearby. Single lots for sale or any combination of multiple lots from Grammercy between N. Congress and N. Massachusetts. Call us for prior plans, we'll layout the possibilities for you. Don't miss this unique development opportunity!