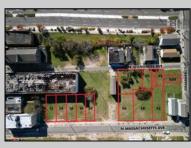

## COMMENTS

DEVELOPER/INVESTER ALERT! This single lot is located at 20 N. Massachusetts and is 30' x 100'. There are several lots available on this block all zoned RM-1, a multifamily district established primarily to foster family-oriented options. This is a prime area to build in this a fresh concept in this hot market with the boardwalk, Ocean Casino and beach right down the street and Gardner's Basin/inlet nearby. Single lots for sale or any combination of multiple lots from Grammercy between N. Congress and N. Massachusetts. Call us for prior plans, we'll layout the possibilities for you. Don't miss this unique development opportunity!