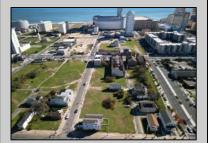

## **COMMENTS**

DEVELOPER/INVESTER ALERT! This single lot is located at 20 N. Massachusetts and is 30' x 100'. There are several lots available on this block all zoned RM-1, a multifamily district established primarily to foster family-oriented options. This is a prime area to build in this a fresh concept in this hot market with the boardwalk, Ocean Casino and beach right down the street and Gardner's Basin/inlet nearby. Single lots for sale or any combination of multiple lots from Grammercy between N. Congress and N. Massachusetts. Call us for prior plans, we'll layout the possibilities for you. Don't miss this unique development opportunity!