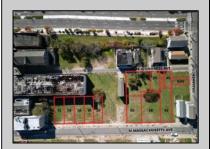

## **COMMENTS**

DEVELOPER/INVESTER ALERT! This single lot is located at 20 N. Massachusetts and is 30' x 100'. There are several lots available on this block all zoned RM-1, a multifamily district established primarily to foster family-oriented options. This is a prime area to build in this a fresh concept in this hot market with the boardwalk, Ocean Casino and beach right down the street and Gardner's Basin/inlet nearby. Single lots for sale or any combination of multiple lots from Grammercy between N. Congress and N. Massachusetts. Call us for prior plans, we'll layout the possibilities for you. Don't miss this unique development opportunity!

**PROPERTY DETAILS** 

Ask for Tony Bono Berger Realty Inc 3160 Asbury Avenue, Ocean City Call: 609-399-0076