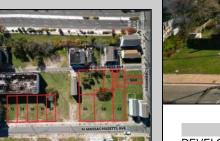

## COMMENTS

DEVELOPER/INVESTER ALERT! This single lot is located at 33 N. Congress and is 30' x 82.5'. There are several lots available on this block all zoned RM-1, a multifamily district established primarily to foster family-oriented options. This is a prime area to build in this a fresh concept in this hot market with the boardwalk, Ocean Casino and beach right down the street and Gardner's Basin/inlet nearby. Single lots for sale or any combination of multiple lots from Grammercy between N. Congress and N. Massachusetts. Call us for prior plans, we'll layout the possibilities for you. Don't miss this unique development opportunity!