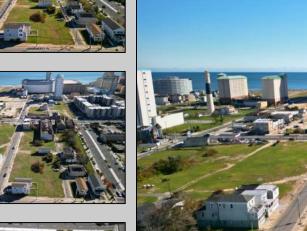

## COMMENTS

DEVELOPER/INVESTER ALERT! This single lot is located at 33 N. Congress and is 30' x 82.5'. There are several lots available on this block all zoned RM-1, a multifamily district established primarily to foster family-oriented options. This is a prime area to build in this a fresh concept in this hot market with the boardwalk, Ocean Casino and beach right down the street and Gardner's Basin/inlet nearby. Single lots for sale or any combination of multiple lots from Grammercy between N. Congress and N. Massachusetts. Call us for prior plans, we'll layout the possibilities for you. Don't miss this unique development opportunity!