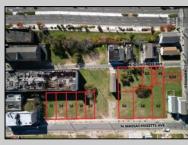

## COMMENTS

DEVELOPER/INVESTER ALERT! This single lot is located at 33 N. Congress and is 30' x 82.5'. There are several lots available on this block all zoned RM-1, a multifamily district established primarily to foster family-oriented options. This is a prime area to build in this a fresh concept in this hot market with the boardwalk, Ocean Casino and beach right down the street and Gardner's Basin/inlet nearby. Single lots for sale or any combination of multiple lots from Grammercy between N. Congress and N. Massachusetts. Call us for prior plans, we'll layout the possibilities for you. Don't miss this unique development opportunity!