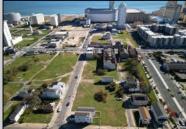

## COMMENTS

DEVELOPER/INVESTER ALERT! This single lot is located at 33 N. Congress and is 30' x 82.5'. There are several lots available on this block all zoned RM-1, a multifamily district established primarily to foster family-oriented options. This is a prime area to build in this a fresh concept in this hot market with the boardwalk, Ocean Casino and beach right down the street and Gardner's Basin/inlet nearby. Single lots for sale or any combination of multiple lots from Grammercy between N. Congress and N. Massachusetts. Call us for prior plans, we'll layout the possibilities for you. Don't miss this unique development opportunity!