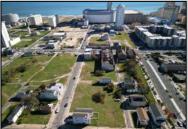

## **COMMENTS**

DEVELOPER/INVESTER ALERT! This single lot is located at 33 N. Congress and is 30' x 82.5'. There are several lots available on this block all zoned RM-1, a multifamily district established primarily to foster family-oriented options. This is a prime area to build in this a fresh concept in this hot market with the boardwalk, Ocean Casino and beach right down the street and Gardner's Basin/inlet nearby. Single lots for sale or any combination of multiple lots from Grammercy between N. Congress and N. Massachusetts. Call us for prior plans, we'll layout the possibilities for you. Don't miss this unique development opportunity!