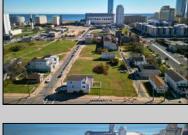

## **COMMENTS**

DEVELOPER/INVESTER ALERT! This single lot is located at 33 N. Congress and is 30' x 82.5'. There are several lots available on this block all zoned RM-1, a multifamily district established primarily to foster family-oriented options. This is a prime area to build in this a fresh concept in this hot market with the boardwalk, Ocean Casino and beach right down the street and Gardner's Basin/inlet nearby. Single lots for sale or any combination of multiple lots from Grammercy between N. Congress and N. Massachusetts. Call us for prior plans, we'll layout the possibilities for you. Don't miss this unique development opportunity!