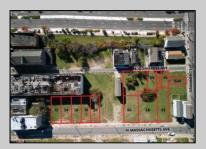

## **COMMENTS**

DEVELOPER/INVESTER ALERT! This single lot is located at 33 N. Congress and is 30' x 82.5'. There are several lots available on this block all zoned RM-1, a multifamily district established primarily to foster family-oriented options. This is a prime area to build in this a fresh concept in this hot market with the boardwalk, Ocean Casino and beach right down the street and Gardner's Basin/inlet nearby. Single lots for sale or any combination of multiple lots from Grammercy between N. Congress and N. Massachusetts. Call us for prior plans, we'll layout the possibilities for you. Don't miss this unique development opportunity!