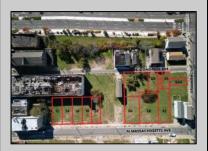

## **COMMENTS**

DEVELOPER/INVESTER ALERT! This single lot is located at 33 N. Congress and is 30' x 82.5'. There are several lots available on this block all zoned RM-1, a multifamily district established primarily to foster family-oriented options. This is a prime area to build in this a fresh concept in this hot market with the boardwalk, Ocean Casino and beach right down the street and Gardner's Basin/inlet nearby. Single lots for sale or any combination of multiple lots from Grammercy between N. Congress and N. Massachusetts. Call us for prior plans, we'll layout the possibilities for you. Don't miss this unique development opportunity!