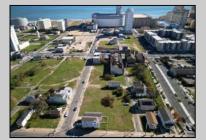

## **COMMENTS**

DEVELOPER/INVESTER ALERT! This single lot is located at 33 N. Congress and is 30' x 82.5'. There are several lots available on this block all zoned RM-1, a multifamily district established primarily to foster family-oriented options. This is a prime area to build in this a fresh concept in this hot market with the boardwalk, Ocean Casino and beach right down the street and Gardner's Basin/inlet nearby. Single lots for sale or any combination of multiple lots from Grammercy between N. Congress and N. Massachusetts. Call us for prior plans, we'll layout the possibilities for you. Don't miss this unique development opportunity!