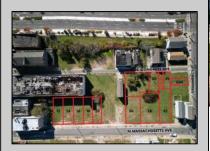

## **COMMENTS**

DEVELOPER/INVESTER ALERT! This single lot is located at 33 N. Congress and is 30' x 82.5'. There are several lots available on this block all zoned RM-1, a multifamily district established primarily to foster family-oriented options. This is a prime area to build in this a fresh concept in this hot market with the boardwalk, Ocean Casino and beach right down the street and Gardner's Basin/inlet nearby. Single lots for sale or any combination of multiple lots from Grammercy between N. Congress and N. Massachusetts. Call us for prior plans, we'll layout the possibilities for you. Don't miss this unique development opportunity!