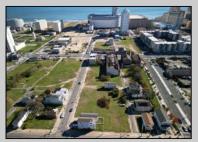

## **COMMENTS**

DEVELOPER/INVESTER ALERT! This single lot is located at 33 N. Congress and is 30' x 82.5'. There are several lots available on this block all zoned RM-1, a multifamily district established primarily to foster family-oriented options. This is a prime area to build in this a fresh concept in this hot market with the boardwalk, Ocean Casino and beach right down the street and Gardner's Basin/inlet nearby. Single lots for sale or any combination of multiple lots from Grammercy between N. Congress and N. Massachusetts. Call us for prior plans, we'll layout the possibilities for you. Don't miss this unique development opportunity!