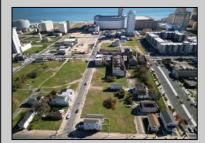

## COMMENTS

DEVELOPER/INVESTER ALERT! This single lot is located at 33 N. Congress and is 30' x 82.5'. There are several lots available on this block all zoned RM-1, a multifamily district established primarily to foster family-oriented options. This is a prime area to build in this a fresh concept in this hot market with the boardwalk, Ocean Casino and beach right down the street and Gardner's Basin/inlet nearby. Single lots for sale or any combination of multiple lots from Grammercy between N. Congress and N. Massachusetts. Call us for prior plans, we'll layout the possibilities for you. Don't miss this unique development opportunity!