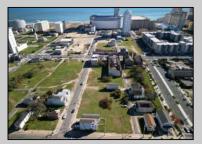

## **COMMENTS**

DEVELOPER/INVESTER ALERT! This single lot is located at 33 N. Congress and is 30' x 82.5'. There are several lots available on this block all zoned RM-1, a multifamily district established primarily to foster family-oriented options. This is a prime area to build in this a fresh concept in this hot market with the boardwalk, Ocean Casino and beach right down the street and Gardner's Basin/inlet nearby. Single lots for sale or any combination of multiple lots from Grammercy between N. Congress and N. Massachusetts. Call us for prior plans, we'll layout the possibilities for you. Don't miss this unique development opportunity!