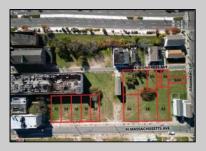

## **COMMENTS**

DEVELOPER/INVESTER ALERT! This single lot is located at 33 N. Congress and is 30' x 82.5'. There are several lots available on this block all zoned RM-1, a multifamily district established primarily to foster family-oriented options. This is a prime area to build in this a fresh concept in this hot market with the boardwalk, Ocean Casino and beach right down the street and Gardner's Basin/inlet nearby. Single lots for sale or any combination of multiple lots from Grammercy between N. Congress and N. Massachusetts. Call us for prior plans, we'll layout the possibilities for you. Don't miss this unique development opportunity!