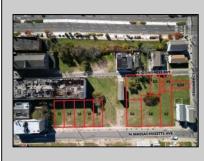

## COMMENTS

DEVELOPER/INVESTER ALERT! This single lot is located at 33 N. Congress and is 30' x 82.5'. There are several lots available on this block all zoned RM-1, a multifamily district established primarily to foster family-oriented options. This is a prime area to build in this a fresh concept in this hot market with the boardwalk, Ocean Casino and beach right down the street and Gardner's Basin/inlet nearby. Single lots for sale or any combination of multiple lots from Grammercy between N. Congress and N. Massachusetts. Call us for prior plans, we'll layout the possibilities for you. Don't miss this unique development opportunity!