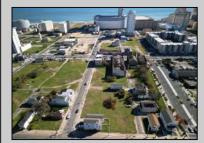

## COMMENTS

DEVELOPER/INVESTER ALERT! This single lot is located at 33 N. Congress and is 30' x 82.5'. There are several lots available on this block all zoned RM-1, a multifamily district established primarily to foster family-oriented options. This is a prime area to build in this a fresh concept in this hot market with the boardwalk, Ocean Casino and beach right down the street and Gardner's Basin/inlet nearby. Single lots for sale or any combination of multiple lots from Grammercy between N. Congress and N. Massachusetts. Call us for prior plans, we'll layout the possibilities for you. Don't miss this unique development opportunity!