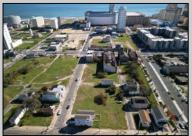

## **COMMENTS**

DEVELOPER/INVESTER ALERT! This single lot is located at 33 N. Congress and is 30' x 82.5'. There are several lots available on this block all zoned RM-1, a multifamily district established primarily to foster family-oriented options. This is a prime area to build in this a fresh concept in this hot market with the boardwalk, Ocean Casino and beach right down the street and Gardner's Basin/inlet nearby. Single lots for sale or any combination of multiple lots from Grammercy between N. Congress and N. Massachusetts. Call us for prior plans, we'll layout the possibilities for you. Don't miss this unique development opportunity!