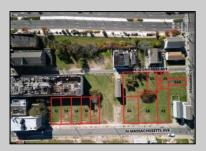

## **COMMENTS**

DEVELOPER/INVESTER ALERT! This single lot is located at 33 N. Congress and is 30' x 82.5'. There are several lots available on this block all zoned RM-1, a multifamily district established primarily to foster family-oriented options. This is a prime area to build in this a fresh concept in this hot market with the boardwalk, Ocean Casino and beach right down the street and Gardner's Basin/inlet nearby. Single lots for sale or any combination of multiple lots from Grammercy between N. Congress and N. Massachusetts. Call us for prior plans, we'll layout the possibilities for you. Don't miss this unique development opportunity!