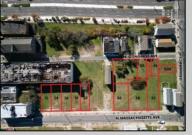

## COMMENTS

DEVELOPER/INVESTER ALERT! This single lot is located at 35 N. Congress and is 30' x 70'. There are several lots available on this block all zoned RM-1, a multifamily district established primarily to foster family-oriented options. This is a prime area to build in this a fresh concept in this hot market with the boardwalk, Ocean Casino and beach right down the street and Gardner's Basin/inlet nearby. Single lots for sale or any combination of multiple lots from Grammercy between N. Congress and N. Massachusetts. Call us for prior plans, we'll layout the possibilities for you. Don't miss this unique development opportunity!