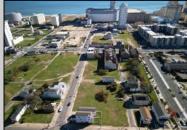

## COMMENTS

DEVELOPER/INVESTER ALERT! This single lot is located at 35 N. Congress and is 30' x 70'. There are several lots available on this block all zoned RM-1, a multifamily district established primarily to foster family-oriented options. This is a prime area to build in this a fresh concept in this hot market with the boardwalk, Ocean Casino and beach right down the street and Gardner's Basin/inlet nearby. Single lots for sale or any combination of multiple lots from Grammercy between N. Congress and N. Massachusetts. Call us for prior plans, we'll layout the possibilities for you. Don't miss this unique development opportunity!