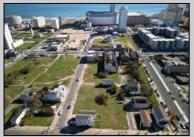

## **COMMENTS**

DEVELOPER/INVESTER ALERT! This single lot is located at 35 N. Congress and is 30' x 70'. There are several lots available on this block all zoned RM-1, a multifamily district established primarily to foster family-oriented options. This is a prime area to build in this a fresh concept in this hot market with the boardwalk, Ocean Casino and beach right down the street and Gardner's Basin/inlet nearby. Single lots for sale or any combination of multiple lots from Grammercy between N. Congress and N. Massachusetts. Call us for prior plans, we'll layout the possibilities for you. Don't miss this unique development opportunity!