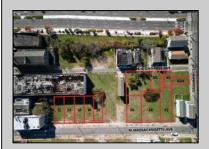

## **COMMENTS**

DEVELOPER/INVESTER ALERT! This single lot is located at 35 N. Congress and is 30' x 70'. There are several lots available on this block all zoned RM-1, a multifamily district established primarily to foster family-oriented options. This is a prime area to build in this a fresh concept in this hot market with the boardwalk, Ocean Casino and beach right down the street and Gardner's Basin/inlet nearby. Single lots for sale or any combination of multiple lots from Grammercy between N. Congress and N. Massachusetts. Call us for prior plans, we'll layout the possibilities for you. Don't miss this unique development opportunity!