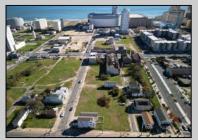

## **COMMENTS**

DEVELOPER/INVESTER ALERT! This single lot is located at 35 N. Congress and is 30' x 70'. There are several lots available on this block all zoned RM-1, a multifamily district established primarily to foster family-oriented options. This is a prime area to build in this a fresh concept in this hot market with the boardwalk, Ocean Casino and beach right down the street and Gardner's Basin/inlet nearby. Single lots for sale or any combination of multiple lots from Grammercy between N. Congress and N. Massachusetts. Call us for prior plans, we'll layout the possibilities for you. Don't miss this unique development opportunity!