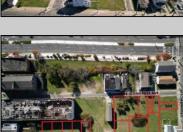

## COMMENTS

DEVELOPER/INVESTER ALERT! This single lot is located at 35 N. Congress and is 30' x 70'. There are several lots available on this block all zoned RM-1, a multifamily district established primarily to foster family-oriented options. This is a prime area to build in this a fresh concept in this hot market with the boardwalk, Ocean Casino and beach right down the street and Gardner's Basin/inlet nearby. Single lots for sale or any combination of multiple lots from Grammercy between N. Congress and N. Massachusetts. Call us for prior plans, we'll layout the possibilities for you. Don't miss this unique development opportunity!