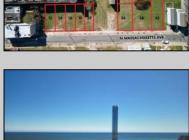

## COMMENTS

DEVELOPER/INVESTER ALERT! This single lot is located at 35 N. Congress and is 30' x 70'. There are several lots available on this block all zoned RM-1, a multifamily district established primarily to foster family-oriented options. This is a prime area to build in this a fresh concept in this hot market with the boardwalk, Ocean Casino and beach right down the street and Gardner's Basin/inlet nearby. Single lots for sale or any combination of multiple lots from Grammercy between N. Congress and N. Massachusetts. Call us for prior plans, we'll layout the possibilities for you. Don't miss this unique development opportunity!