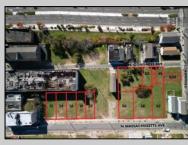

## COMMENTS

DEVELOPER/INVESTER ALERT! This single lot is located at 35 N. Congress and is 30' x 70'. There are several lots available on this block all zoned RM-1, a multifamily district established primarily to foster family-oriented options. This is a prime area to build in this a fresh concept in this hot market with the boardwalk, Ocean Casino and beach right down the street and Gardner's Basin/inlet nearby. Single lots for sale or any combination of multiple lots from Grammercy between N. Congress and N. Massachusetts. Call us for prior plans, we'll layout the possibilities for you. Don't miss this unique development opportunity!