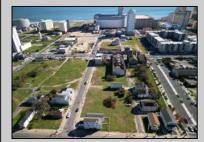

## COMMENTS

DEVELOPER/INVESTER ALERT! This single lot is located at 35 N. Congress and is 30' x 70'. There are several lots available on this block all zoned RM-1, a multifamily district established primarily to foster family-oriented options. This is a prime area to build in this a fresh concept in this hot market with the boardwalk, Ocean Casino and beach right down the street and Gardner's Basin/inlet nearby. Single lots for sale or any combination of multiple lots from Grammercy between N. Congress and N. Massachusetts. Call us for prior plans, we'll layout the possibilities for you. Don't miss this unique development opportunity!