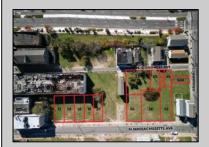

## **COMMENTS**

DEVELOPER/INVESTER ALERT! This single lot is located at 35 N. Congress and is 30' x 70'. There are several lots available on this block all zoned RM-1, a multifamily district established primarily to foster family-oriented options. This is a prime area to build in this a fresh concept in this hot market with the boardwalk, Ocean Casino and beach right down the street and Gardner's Basin/inlet nearby. Single lots for sale or any combination of multiple lots from Grammercy between N. Congress and N. Massachusetts. Call us for prior plans, we'll layout the possibilities for you. Don't miss this unique development opportunity!