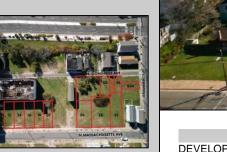

## COMMENTS

DEVELOPER/INVESTER ALERT! This single lot is located at 35 N. Congress and is 30' x 70'. There are several lots available on this block all zoned RM-1, a multifamily district established primarily to foster family-oriented options. This is a prime area to build in this a fresh concept in this hot market with the boardwalk, Ocean Casino and beach right down the street and Gardner's Basin/inlet nearby. Single lots for sale or any combination of multiple lots from Grammercy between N. Congress and N. Massachusetts. Call us for prior plans, we'll layout the possibilities for you. Don't miss this unique development opportunity!