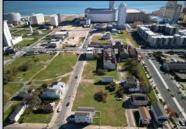

## COMMENTS

DEVELOPER/INVESTER ALERT! This single lot is located at 35 N. Congress and is 30' x 70'. There are several lots available on this block all zoned RM-1, a multifamily district established primarily to foster family-oriented options. This is a prime area to build in this a fresh concept in this hot market with the boardwalk, Ocean Casino and beach right down the street and Gardner's Basin/inlet nearby. Single lots for sale or any combination of multiple lots from Grammercy between N. Congress and N. Massachusetts. Call us for prior plans, we'll layout the possibilities for you. Don't miss this unique development opportunity!