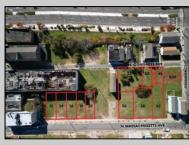

## COMMENTS

DEVELOPER/INVESTER ALERT! This single lot is located at 35 N. Congress and is 30' x 70'. There are several lots available on this block all zoned RM-1, a multifamily district established primarily to foster family-oriented options. This is a prime area to build in this a fresh concept in this hot market with the boardwalk, Ocean Casino and beach right down the street and Gardner's Basin/inlet nearby. Single lots for sale or any combination of multiple lots from Grammercy between N. Congress and N. Massachusetts. Call us for prior plans, we'll layout the possibilities for you. Don't miss this unique development opportunity!