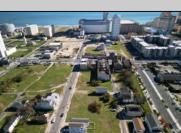

## COMMENTS

DEVELOPER/INVESTER ALERT! This single lot is located at 35 N. Congress and is 30' x 70'. There are several lots available on this block all zoned RM-1, a multifamily district established primarily to foster family-oriented options. This is a prime area to build in this a fresh concept in this hot market with the boardwalk, Ocean Casino and beach right down the street and Gardner's Basin/inlet nearby. Single lots for sale or any combination of multiple lots from Grammercy between N. Congress and N. Massachusetts. Call us for prior plans, we'll layout the possibilities for you. Don't miss this unique development opportunity!