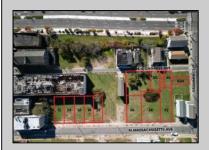

## **COMMENTS**

DEVELOPER/INVESTER ALERT! This single lot is located at 35 N. Congress and is 30' x 70'. There are several lots available on this block all zoned RM-1, a multifamily district established primarily to foster family-oriented options. This is a prime area to build in this a fresh concept in this hot market with the boardwalk, Ocean Casino and beach right down the street and Gardner's Basin/inlet nearby. Single lots for sale or any combination of multiple lots from Grammercy between N. Congress and N. Massachusetts. Call us for prior plans, we'll layout the possibilities for you. Don't miss this unique development opportunity!