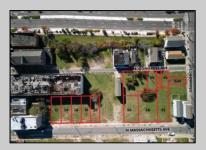

## **COMMENTS**

DEVELOPER/INVESTER ALERT! This single lot is located at 35 N. Congress and is 30' x 70'. There are several lots available on this block all zoned RM-1, a multifamily district established primarily to foster family-oriented options. This is a prime area to build in this a fresh concept in this hot market with the boardwalk, Ocean Casino and beach right down the street and Gardner's Basin/inlet nearby. Single lots for sale or any combination of multiple lots from Grammercy between N. Congress and N. Massachusetts. Call us for prior plans, we'll layout the possibilities for you. Don't miss this unique development opportunity!