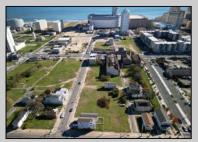

## **COMMENTS**

DEVELOPER/INVESTER ALERT! This single lot is located at 35 N. Congress and is 30' x 70'. There are several lots available on this block all zoned RM-1, a multifamily district established primarily to foster family-oriented options. This is a prime area to build in this a fresh concept in this hot market with the boardwalk, Ocean Casino and beach right down the street and Gardner's Basin/inlet nearby. Single lots for sale or any combination of multiple lots from Grammercy between N. Congress and N. Massachusetts. Call us for prior plans, we'll layout the possibilities for you. Don't miss this unique development opportunity!