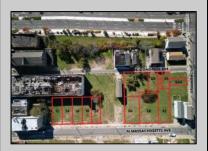

## **COMMENTS**

DEVELOPER/INVESTER ALERT! This single lot is located at 35 N. Congress and is 30' x 70'. There are several lots available on this block all zoned RM-1, a multifamily district established primarily to foster family-oriented options. This is a prime area to build in this a fresh concept in this hot market with the boardwalk, Ocean Casino and beach right down the street and Gardner's Basin/inlet nearby. Single lots for sale or any combination of multiple lots from Grammercy between N. Congress and N. Massachusetts. Call us for prior plans, we'll layout the possibilities for you. Don't miss this unique development opportunity!