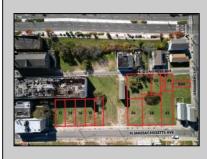

35 Congress

Atlantic City, NJ 08401

Berger Realty, Inc. 3160 Asbury Avenue Ocean City, NJ 08226 1-877-237-4371 / 609-399-0076 info@bergerrealty.com

DEVELOPER/INVESTER ALERT! This single lot is located at 35 N. Congress and is 30' x 70'. There are several lots available on this block all zoned RM-1, a multifamily district established primarily to foster family-oriented options. This is a prime area to build in this a fresh concept in this hot market with the boardwalk, Ocean Casino and beach right down the street and Gardner's Basin/inlet nearby. Single lots for sale or any combination of multiple lots from Grammercy between N. Congress and N. Massachusetts. Call us for prior plans, we'll layout the possibilities for you. Don't miss this unique development opportunity!