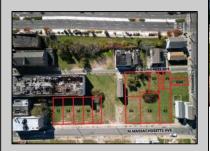

## **COMMENTS**

DEVELOPER/INVESTER ALERT! This single lot is located at 35 N. Congress and is 30' x 70'. There are several lots available on this block all zoned RM-1, a multifamily district established primarily to foster family-oriented options. This is a prime area to build in this a fresh concept in this hot market with the boardwalk, Ocean Casino and beach right down the street and Gardner's Basin/inlet nearby. Single lots for sale or any combination of multiple lots from Grammercy between N. Congress and N. Massachusetts. Call us for prior plans, we'll layout the possibilities for you. Don't miss this unique development opportunity!