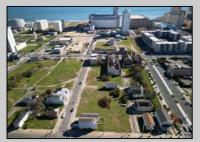

## **COMMENTS**

DEVELOPER/INVESTER ALERT! This single lot is located at 35 N. Congress and is 30' x 70'. There are several lots available on this block all zoned RM-1, a multifamily district established primarily to foster family-oriented options. This is a prime area to build in this a fresh concept in this hot market with the boardwalk, Ocean Casino and beach right down the street and Gardner's Basin/inlet nearby. Single lots for sale or any combination of multiple lots from Grammercy between N. Congress and N. Massachusetts. Call us for prior plans, we'll layout the possibilities for you. Don't miss this unique development opportunity!