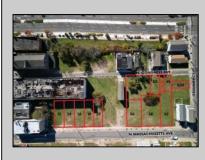

## COMMENTS

DEVELOPER/INVESTER ALERT! This single lot is located at 35 N. Congress and is 30' x 70'. There are several lots available on this block all zoned RM-1, a multifamily district established primarily to foster family-oriented options. This is a prime area to build in this a fresh concept in this hot market with the boardwalk, Ocean Casino and beach right down the street and Gardner's Basin/inlet nearby. Single lots for sale or any combination of multiple lots from Grammercy between N. Congress and N. Massachusetts. Call us for prior plans, we'll layout the possibilities for you. Don't miss this unique development opportunity!