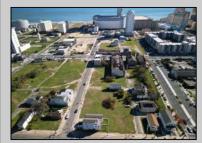

## COMMENTS

DEVELOPER/INVESTER ALERT! This single lot is located at 35 N. Congress and is 30' x 70'. There are several lots available on this block all zoned RM-1, a multifamily district established primarily to foster family-oriented options. This is a prime area to build in this a fresh concept in this hot market with the boardwalk, Ocean Casino and beach right down the street and Gardner's Basin/inlet nearby. Single lots for sale or any combination of multiple lots from Grammercy between N. Congress and N. Massachusetts. Call us for prior plans, we'll layout the possibilities for you. Don't miss this unique development opportunity!