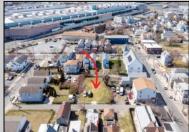

## **COMMENTS**

BUILDABLE CLEAR LOT! Ready for development, this offering is the combination of 2 lots providing an additional access point to the property. The large 80'x100' lot is situated between Hobart and Trinity Avenues and offers an additional 25X95 adjacent lot with property access out to Hummock Ave. The property is zoned RM-1 a multifamily district established primarily to foster family-oriented options. Give us a call, we'll layout the possibilities for you. Don't miss this great development opportunity!