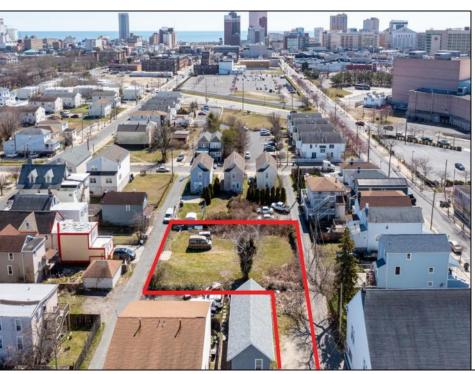

## **COMMENTS**

BUILDABLE CLEAR LOT! Ready for development, this offering is the combination of 2 lots providing an additional access point to the property. The large 80'x100' lot is situated between Hobart and Trinity Avenues and offers an additional 25X95 adjacent lot with property access out to Hummock Ave. The property is zoned RM-1 a multifamily district established primarily to foster family-oriented options. Give us a call, we'll layout the possibilities for you. Don't miss this great development opportunity!