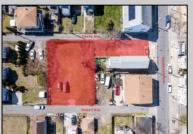

## **COMMENTS**

BUILDABLE CLEAR LOT! Ready for development, this offering is the combination of 2 lots providing an additional access point to the property. The large 80'x100' lot is situated between Hobart and Trinity Avenues and offers an additional 25X95 adjacent lot with property access out to Hummock Ave. The property is zoned RM-1 a multifamily district established primarily to foster family-oriented options. Give us a call, we'll layout the possibilities for you. Don't miss this great development opportunity!