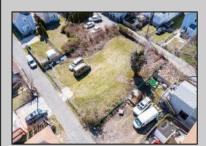

## **COMMENTS**

BUILDABLE CLEAR LOT! Ready for development, this offering is the combination of 2 lots providing an additional access point to the property. The large 80'x100' lot is situated between Hobart and Trinity Avenues and offers an additional 25X95 adjacent lot with property access out to Hummock Ave. The property is zoned RM-1 a multifamily district established primarily to foster family-oriented options. Give us a call, we'll layout the possibilities for you. Don't miss this great development opportunity!