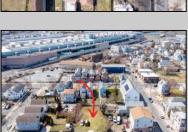

## **COMMENTS**

BUILDABLE CLEAR LOT! Ready for development, this offering is the combination of 2 lots providing an additional access point to the property. The large 80'x100' lot is situated between Hobart and Trinity Avenues and offers an additional 25X95 adjacent lot with property access out to Hummock Ave. The property is zoned RM-1 a multifamily district established primarily to foster family-oriented options. Give us a call, we'll layout the possibilities for you. Don't miss this great development opportunity!