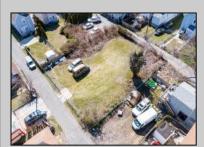

## **COMMENTS**

BUILDABLE CLEAR LOT! Ready for development, this offering is the combination of 2 lots providing an additional access point to the property. The large 80'x100' lot is situated between Hobart and Trinity Avenues and offers an additional 25X95 adjacent lot with property access out to Hummock Ave. The property is zoned RM-1 a multifamily district established primarily to foster family-oriented options. Give us a call, we'll layout the possibilities for you. Don't miss this great development opportunity!