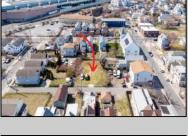

## **COMMENTS**

BUILDABLE CLEAR LOT! Ready for development, this offering is the combination of 2 lots providing an additional access point to the property. The large 80'x100' lot is situated between Hobart and Trinity Avenues and offers an additional 25X95 adjacent lot with property access out to Hummock Ave. The property is zoned RM-1 a multifamily district established primarily to foster family-oriented options. Give us a call, we'll layout the possibilities for you. Don't miss this great development opportunity!