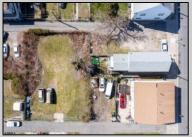

## **COMMENTS**

BUILDABLE CLEAR LOT! Ready for development, this offering is the combination of 2 lots providing an additional access point to the property. The large 80'x100' lot is situated between Hobart and Trinity Avenues and offers an additional 25X95 adjacent lot with property access out to Hummock Ave. The property is zoned RM-1 a multifamily district established primarily to foster family-oriented options. Give us a call, we'll layout the possibilities for you. Don't miss this great development opportunity!