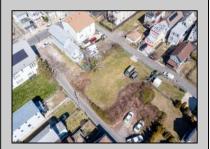

## **COMMENTS**

BUILDABLE CLEAR LOT! Ready for development, this offering is the combination of 2 lots providing an additional access point to the property. The large 80'x100' lot is situated between Hobart and Trinity Avenues and offers an additional 25X95 adjacent lot with property access out to Hummock Ave. The property is zoned RM-1 a multifamily district established primarily to foster family-oriented options. Give us a call, we'll layout the possibilities for you. Don't miss this great development opportunity!