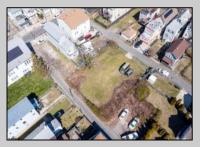

## COMMENTS

BUILDABLE CLEAR LOT! Ready for development, this offering is the combination of 2 lots providing an additional access point to the property. The large 80'x100' lot is situated between Hobart and Trinity Avenues and offers an additional 25X95 adjacent lot with property access out to Hummock Ave. The property is zoned RM-1 a multifamily district established primarily to foster family-oriented options. Give us a call, we'll layout the possibilities for you. Don't miss this great development opportunity!