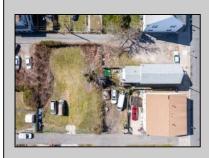

## COMMENTS

BUILDABLE CLEAR LOT! Ready for development, this offering is the combination of 2 lots providing an additional access point to the property. The large 80'x100' lot is situated between Hobart and Trinity Avenues and offers an additional 25X95 adjacent lot with property access out to Hummock Ave. The property is zoned RM-1 a multifamily district established primarily to foster family-oriented options. Give us a call, we'll layout the possibilities for you. Don't miss this great development opportunity!