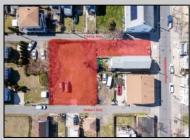

## COMMENTS

BUILDABLE CLEAR LOT! Ready for development, this offering is the combination of 2 lots providing an additional access point to the property. The large 80'x100' lot is situated between Hobart and Trinity Avenues and offers an additional 25X95 adjacent lot with property access out to Hummock Ave. The property is zoned RM-1 a multifamily district established primarily to foster family-oriented options. Give us a call, we'll layout the possibilities for you. Don't miss this great development opportunity!