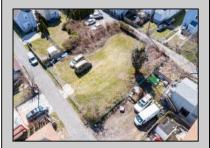

## COMMENTS

BUILDABLE CLEAR LOT! Ready for development, this offering is the combination of 2 lots providing an additional access point to the property. The large 80'x100' lot is situated between Hobart and Trinity Avenues and offers an additional 25X95 adjacent lot with property access out to Hummock Ave. The property is zoned RM-1 a multifamily district established primarily to foster family-oriented options. Give us a call, we'll layout the possibilities for you. Don't miss this great development opportunity!