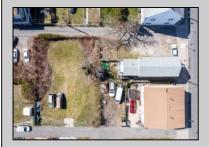

## **COMMENTS**

BUILDABLE CLEAR LOT! Ready for development, this offering is the combination of 2 lots providing an additional access point to the property. The large 80'x100' lot is situated between Hobart and Trinity Avenues and offers an additional 25X95 adjacent lot with property access out to Hummock Ave. The property is zoned RM-1 a multifamily district established primarily to foster family-oriented options. Give us a call, we'll layout the possibilities for you. Don't miss this great development opportunity!