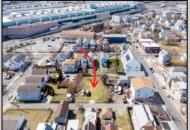

## **COMMENTS**

BUILDABLE CLEAR LOT! Ready for development, this offering is the combination of 2 lots providing an additional access point to the property. The large 80'x100' lot is situated between Hobart and Trinity Avenues and offers an additional 25X95 adjacent lot with property access out to Hummock Ave. The property is zoned RM-1 a multifamily district established primarily to foster family-oriented options. Give us a call, we'll layout the possibilities for you. Don't miss this great development opportunity!