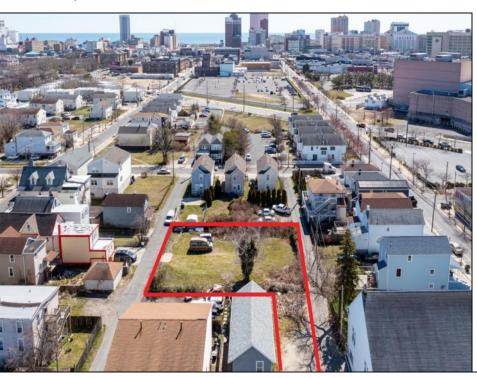

## **COMMENTS**

BUILDABLE CLEAR LOT! Ready for development, this offering is the combination of 2 lots providing an additional access point to the property. The large 80'x100' lot is situated between Hobart and Trinity Avenues and offers an additional 25X95 adjacent lot with property access out to Hummock Ave. The property is zoned RM-1 a multifamily district established primarily to foster family-oriented options. Give us a call, we'll layout the possibilities for you. Don't miss this great development opportunity!