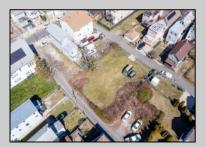

## **COMMENTS**

BUILDABLE CLEAR LOT! Ready for development, this offering is the combination of 2 lots providing an additional access point to the property. The large 80'x100' lot is situated between Hobart and Trinity Avenues and offers an additional 25X95 adjacent lot with property access out to Hummock Ave. The property is zoned RM-1 a multifamily district established primarily to foster family-oriented options. Give us a call, we'll layout the possibilities for you. Don't miss this great development opportunity!