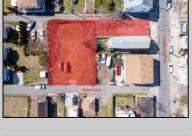

## **COMMENTS**

BUILDABLE CLEAR LOT! Ready for development, this offering is the combination of 2 lots providing an additional access point to the property. The large 80'x100' lot is situated between Hobart and Trinity Avenues and offers an additional 25X95 adjacent lot with property access out to Hummock Ave. The property is zoned RM-1 a multifamily district established primarily to foster family-oriented options. Give us a call, we'll layout the possibilities for you. Don't miss this great development opportunity!