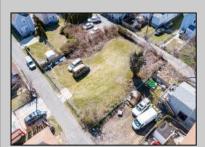

## **COMMENTS**

BUILDABLE CLEAR LOT! Ready for development, this offering is the combination of 2 lots providing an additional access point to the property. The large 80'x100' lot is situated between Hobart and Trinity Avenues and offers an additional 25X95 adjacent lot with property access out to Hummock Ave. The property is zoned RM-1 a multifamily district established primarily to foster family-oriented options. Give us a call, we'll layout the possibilities for you. Don't miss this great development opportunity!