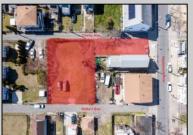

## **COMMENTS**

BUILDABLE CLEAR LOT! Ready for development, this offering is the combination of 2 lots providing an additional access point to the property. The large 80'x100' lot is situated between Hobart and Trinity Avenues and offers an additional 25X95 adjacent lot with property access out to Hummock Ave. The property is zoned RM-1 a multifamily district established primarily to foster family-oriented options. Give us a call, we'll layout the possibilities for you. Don't miss this great development opportunity!