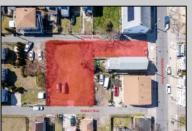

## **COMMENTS**

BUILDABLE CLEAR LOT! Ready for development, this offering is the combination of 2 lots providing an additional access point to the property. The large 80'x100' lot is situated between Hobart and Trinity Avenues and offers an additional 25X95 adjacent lot with property access out to Hummock Ave. The property is zoned RM-1 a multifamily district established primarily to foster family-oriented options. Give us a call, we'll layout the possibilities for you. Don't miss this great development opportunity!