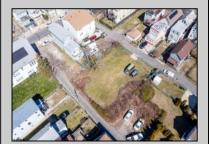

## **COMMENTS**

BUILDABLE CLEAR LOT! Ready for development, this offering is the combination of 2 lots providing an additional access point to the property. The large 80'x100' lot is situated between Hobart and Trinity Avenues and offers an additional 25X95 adjacent lot with property access out to Hummock Ave. The property is zoned RM-1 a multifamily district established primarily to foster family-oriented options. Give us a call, we'll layout the possibilities for you. Don't miss this great development opportunity!