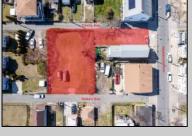

## **COMMENTS**

BUILDABLE CLEAR LOT! Ready for development, this offering is the combination of 2 lots providing an additional access point to the property. The large 80'x100' lot is situated between Hobart and Trinity Avenues and offers an additional 25X95 adjacent lot with property access out to Hummock Ave. The property is zoned RM-1 a multifamily district established primarily to foster family-oriented options. Give us a call, we'll layout the possibilities for you. Don't miss this great development opportunity!