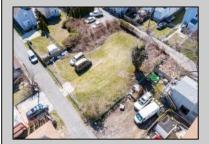

## **COMMENTS**

BUILDABLE CLEAR LOT! Ready for development, this offering is the combination of 2 lots providing an additional access point to the property. The large 80'x100' lot is situated between Hobart and Trinity Avenues and offers an additional 25X95 adjacent lot with property access out to Hummock Ave. The property is zoned RM-1 a multifamily district established primarily to foster family-oriented options. Give us a call, we'll layout the possibilities for you. Don't miss this great development opportunity!