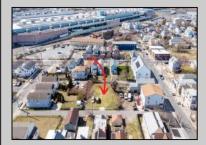

## **COMMENTS**

BUILDABLE CLEAR LOT! Ready for development, this offering is the combination of 2 lots providing an additional access point to the property. The large 80'x100' lot is situated between Hobart and Trinity Avenues and offers an additional 25X95 adjacent lot with property access out to Hummock Ave. The property is zoned RM-1 a multifamily district established primarily to foster family-oriented options. Give us a call, we'll layout the possibilities for you. Don't miss this great development opportunity!