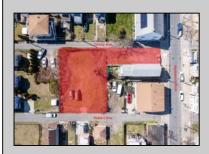

## COMMENTS

BUILDABLE CLEAR LOT! Ready for development, this offering is the combination of 2 lots providing an additional access point to the property. The large 80'x100' lot is situated between Hobart and Trinity Avenues and offers an additional 25X95 adjacent lot with property access out to Hummock Ave. The property is zoned RM-1 a multifamily district established primarily to foster family-oriented options. Give us a call, we'll layout the possibilities for you. Don't miss this great development opportunity!