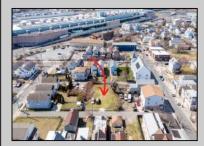

## COMMENTS

BUILDABLE CLEAR LOT! Ready for development, this offering is the combination of 2 lots providing an additional access point to the property. The large 80'x100' lot is situated between Hobart and Trinity Avenues and offers an additional 25X95 adjacent lot with property access out to Hummock Ave. The property is zoned RM-1 a multifamily district established primarily to foster family-oriented options. Give us a call, we'll layout the possibilities for you. Don't miss this great development opportunity!