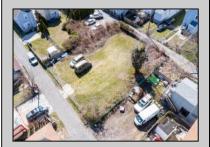

## COMMENTS

BUILDABLE CLEAR LOT! Ready for development, this offering is the combination of 2 lots providing an additional access point to the property. The large 80'x100' lot is situated between Hobart and Trinity Avenues and offers an additional 25X95 adjacent lot with property access out to Hummock Ave. The property is zoned RM-1 a multifamily district established primarily to foster family-oriented options. Give us a call, we'll layout the possibilities for you. Don't miss this great development opportunity!