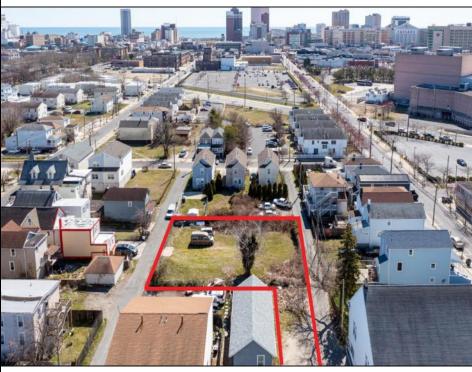

## COMMENTS

BUILDABLE CLEAR LOT! Ready for development, this offering is the combination of 2 lots providing an additional access point to the property. The large 80'x100' lot is situated between Hobart and Trinity Avenues and offers an additional 25X95 adjacent lot with property access out to Hummock Ave. The property is zoned RM-1 a multifamily district established primarily to foster family-oriented options. Give us a call, we'll layout the possibilities for you. Don't miss this great development opportunity!