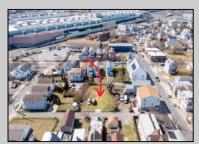

## **COMMENTS**

BUILDABLE CLEAR LOT! Ready for development, this offering is the combination of 2 lots providing an additional access point to the property. The large 80'x100' lot is situated between Hobart and Trinity Avenues and offers an additional 25X95 adjacent lot with property access out to Hummock Ave. The property is zoned RM-1 a multifamily district established primarily to foster family-oriented options. Give us a call, we'll layout the possibilities for you. Don't miss this great development opportunity!