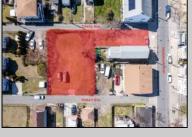

## **COMMENTS**

BUILDABLE CLEAR LOT! Ready for development, this offering is the combination of 2 lots providing an additional access point to the property. The large 80'x100' lot is situated between Hobart and Trinity Avenues and offers an additional 25X95 adjacent lot with property access out to Hummock Ave. The property is zoned RM-1 a multifamily district established primarily to foster family-oriented options. Give us a call, we'll layout the possibilities for you. Don't miss this great development opportunity!