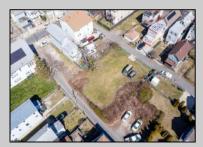

## **COMMENTS**

BUILDABLE CLEAR LOT! Ready for development, this offering is the combination of 2 lots providing an additional access point to the property. The large 80'x100' lot is situated between Hobart and Trinity Avenues and offers an additional 25X95 adjacent lot with property access out to Hummock Ave. The property is zoned RM-1 a multifamily district established primarily to foster family-oriented options. Give us a call, we'll layout the possibilities for you. Don't miss this great development opportunity!