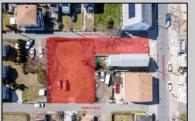

## **COMMENTS**

BUILDABLE CLEAR LOT! Ready for development, this offering is the combination of 2 lots providing an additional access point to the property. The large 80'x100' lot is situated between Hobart and Trinity Avenues and offers an additional 25X95 adjacent lot with property access out to Hummock Ave. The property is zoned RM-1 a multifamily district established primarily to foster family-oriented options. Give us a call, we'll layout the possibilities for you. Don't miss this great development opportunity!