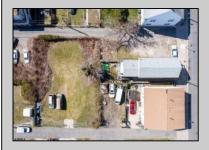

## **COMMENTS**

BUILDABLE CLEAR LOT! Ready for development, this offering is the combination of 2 lots providing an additional access point to the property. The large 80'x100' lot is situated between Hobart and Trinity Avenues and offers an additional 25X95 adjacent lot with property access out to Hummock Ave. The property is zoned RM-1 a multifamily district established primarily to foster family-oriented options. Give us a call, we'll layout the possibilities for you. Don't miss this great development opportunity!