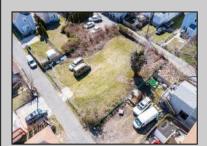

## **COMMENTS**

BUILDABLE CLEAR LOT! Ready for development, this offering is the combination of 2 lots providing an additional access point to the property. The large 80'x100' lot is situated between Hobart and Trinity Avenues and offers an additional 25X95 adjacent lot with property access out to Hummock Ave. The property is zoned RM-1 a multifamily district established primarily to foster family-oriented options. Give us a call, we'll layout the possibilities for you. Don't miss this great development opportunity!