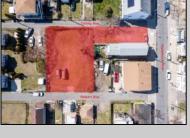

## **COMMENTS**

BUILDABLE CLEAR LOT! Ready for development, this offering is the combination of 2 lots providing an additional access point to the property. The large 80'x100' lot is situated between Hobart and Trinity Avenues and offers an additional 25X95 adjacent lot with property access out to Hummock Ave. The property is zoned RM-1 a multifamily district established primarily to foster family-oriented options. Give us a call, we'll layout the possibilities for you. Don't miss this great development opportunity!