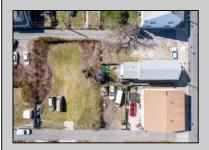

## **COMMENTS**

BUILDABLE CLEAR LOT! Ready for development, this offering is the combination of 2 lots providing an additional access point to the property. The large 80'x100' lot is situated between Hobart and Trinity Avenues and offers an additional 25X95 adjacent lot with property access out to Hummock Ave. The property is zoned RM-1 a multifamily district established primarily to foster family-oriented options. Give us a call, we'll layout the possibilities for you. Don't miss this great development opportunity!