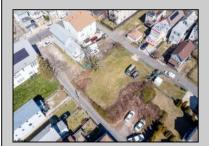

## **COMMENTS**

BUILDABLE CLEAR LOT! Ready for development, this offering is the combination of 2 lots providing an additional access point to the property. The large 80'x100' lot is situated between Hobart and Trinity Avenues and offers an additional 25X95 adjacent lot with property access out to Hummock Ave. The property is zoned RM-1 a multifamily district established primarily to foster family-oriented options. Give us a call, we'll layout the possibilities for you. Don't miss this great development opportunity!