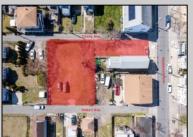

## **COMMENTS**

BUILDABLE CLEAR LOT! Ready for development, this offering is the combination of 2 lots providing an additional access point to the property. The large 80'x100' lot is situated between Hobart and Trinity Avenues and offers an additional 25X95 adjacent lot with property access out to Hummock Ave. The property is zoned RM-1 a multifamily district established primarily to foster family-oriented options. Give us a call, we'll layout the possibilities for you. Don't miss this great development opportunity!