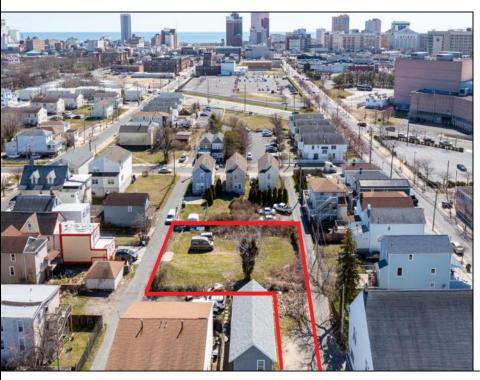

## **COMMENTS**

BUILDABLE CLEAR LOT! Ready for development, this offering is the combination of 2 lots providing an additional access point to the property. The large 80'x100' lot is situated between Hobart and Trinity Avenues and offers an additional 25X95 adjacent lot with property access out to Hummock Ave. The property is zoned RM-1 a multifamily district established primarily to foster family-oriented options. Give us a call, we'll layout the possibilities for you. Don't miss this great development opportunity!