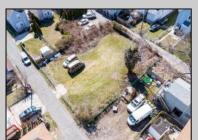

## **COMMENTS**

BUILDABLE CLEAR LOT! Ready for development, this offering is the combination of 2 lots providing an additional access point to the property. The large 80'x100' lot is situated between Hobart and Trinity Avenues and offers an additional 25X95 adjacent lot with property access out to Hummock Ave. The property is zoned RM-1 a multifamily district established primarily to foster family-oriented options. Give us a call, we'll layout the possibilities for you. Don't miss this great development opportunity!