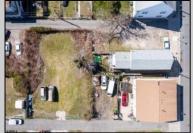

## **COMMENTS**

BUILDABLE CLEAR LOT! Ready for development, this offering is the combination of 2 lots providing an additional access point to the property. The large 80'x100' lot is situated between Hobart and Trinity Avenues and offers an additional 25X95 adjacent lot with property access out to Hummock Ave. The property is zoned RM-1 a multifamily district established primarily to foster family-oriented options. Give us a call, we'll layout the possibilities for you. Don't miss this great development opportunity!