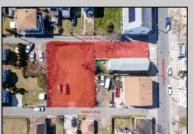

## **COMMENTS**

BUILDABLE CLEAR LOT! Ready for development, this offering is the combination of 2 lots providing an additional access point to the property. The large 80'x100' lot is situated between Hobart and Trinity Avenues and offers an additional 25X95 adjacent lot with property access out to Hummock Ave. The property is zoned RM-1 a multifamily district established primarily to foster family-oriented options. Give us a call, we'll layout the possibilities for you. Don't miss this great development opportunity!