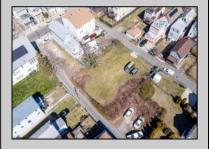

## **COMMENTS**

BUILDABLE CLEAR LOT! Ready for development, this offering is the combination of 2 lots providing an additional access point to the property. The large 80'x100' lot is situated between Hobart and Trinity Avenues and offers an additional 25X95 adjacent lot with property access out to Hummock Ave. The property is zoned RM-1 a multifamily district established primarily to foster family-oriented options. Give us a call, we'll layout the possibilities for you. Don't miss this great development opportunity!