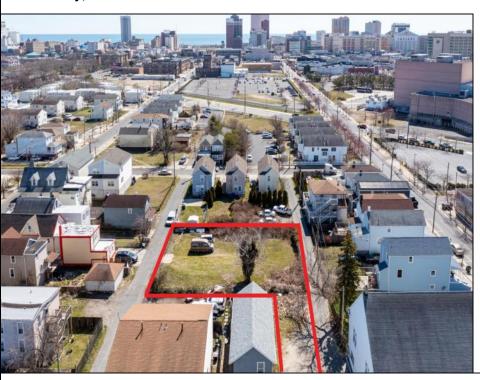

## **COMMENTS**

BUILDABLE CLEAR LOT! Ready for development, this offering is the combination of 2 lots providing an additional access point to the property. The large 80'x100' lot is situated between Hobart and Trinity Avenues and offers an additional 25X95 adjacent lot with property access out to Hummock Ave. The property is zoned RM-1 a multifamily district established primarily to foster family-oriented options. Give us a call, we'll layout the possibilities for you. Don't miss this great development opportunity!