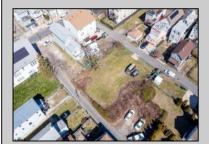

## **COMMENTS**

BUILDABLE CLEAR LOT! Ready for development, this offering is the combination of 2 lots providing an additional access point to the property. The large 80'x100' lot is situated between Hobart and Trinity Avenues and offers an additional 25X95 adjacent lot with property access out to Hummock Ave. The property is zoned RM-1 a multifamily district established primarily to foster family-oriented options. Give us a call, we'll layout the possibilities for you. Don't miss this great development opportunity!