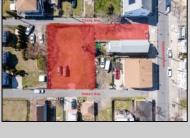

## **COMMENTS**

BUILDABLE CLEAR LOT! Ready for development, this offering is the combination of 2 lots providing an additional access point to the property. The large 80'x100' lot is situated between Hobart and Trinity Avenues and offers an additional 25X95 adjacent lot with property access out to Hummock Ave. The property is zoned RM-1 a multifamily district established primarily to foster family-oriented options. Give us a call, we'll layout the possibilities for you. Don't miss this great development opportunity!