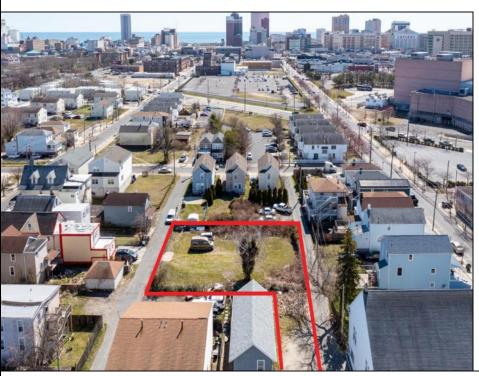

## **COMMENTS**

BUILDABLE CLEAR LOT! Ready for development, this offering is the combination of 2 lots providing an additional access point to the property. The large 80'x100' lot is situated between Hobart and Trinity Avenues and offers an additional 25X95 adjacent lot with property access out to Hummock Ave. The property is zoned RM-1 a multifamily district established primarily to foster family-oriented options. Give us a call, we'll layout the possibilities for you. Don't miss this great development opportunity!