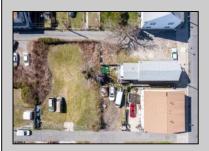

## **COMMENTS**

BUILDABLE CLEAR LOT! Ready for development, this offering is the combination of 2 lots providing an additional access point to the property. The large 80'x100' lot is situated between Hobart and Trinity Avenues and offers an additional 25X95 adjacent lot with property access out to Hummock Ave. The property is zoned RM-1 a multifamily district established primarily to foster family-oriented options. Give us a call, we'll layout the possibilities for you. Don't miss this great development opportunity!