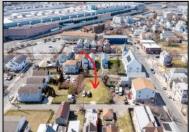

## **COMMENTS**

BUILDABLE CLEAR LOT! Ready for development, this offering is the combination of 2 lots providing an additional access point to the property. The large 80'x100' lot is situated between Hobart and Trinity Avenues and offers an additional 25X95 adjacent lot with property access out to Hummock Ave. The property is zoned RM-1 a multifamily district established primarily to foster family-oriented options. Give us a call, we'll layout the possibilities for you. Don't miss this great development opportunity!