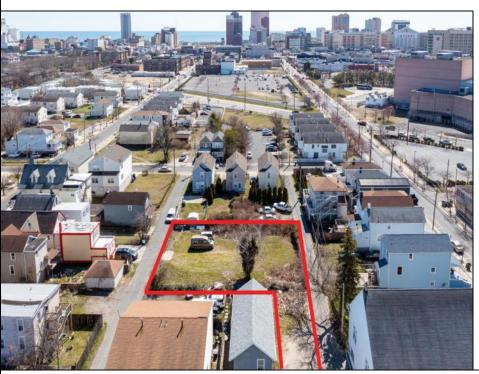

## **COMMENTS**

BUILDABLE CLEAR LOT! Ready for development, this offering is the combination of 2 lots providing an additional access point to the property. The large 80'x100' lot is situated between Hobart and Trinity Avenues and offers an additional 25X95 adjacent lot with property access out to Hummock Ave. The property is zoned RM-1 a multifamily district established primarily to foster family-oriented options. Give us a call, we'll layout the possibilities for you. Don't miss this great development opportunity!