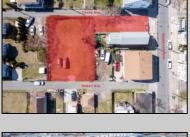

## **COMMENTS**

BUILDABLE CLEAR LOT! Ready for development, this offering is the combination of 2 lots providing an additional access point to the property. The large 80'x100' lot is situated between Hobart and Trinity Avenues and offers an additional 25X95 adjacent lot with property access out to Hummock Ave. The property is zoned RM-1 a multifamily district established primarily to foster family-oriented options. Give us a call, we'll layout the possibilities for you. Don't miss this great development opportunity!