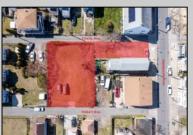

## **COMMENTS**

BUILDABLE CLEAR LOT! Ready for development, this offering is the combination of 2 lots providing an additional access point to the property. The large 80'x100' lot is situated between Hobart and Trinity Avenues and offers an additional 25X95 adjacent lot with property access out to Hummock Ave. The property is zoned RM-1 a multifamily district established primarily to foster family-oriented options. Give us a call, we'll layout the possibilities for you. Don't miss this great development opportunity!