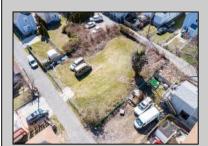

## **COMMENTS**

BUILDABLE CLEAR LOT! Ready for development, this offering is the combination of 2 lots providing an additional access point to the property. The large 80'x100' lot is situated between Hobart and Trinity Avenues and offers an additional 25X95 adjacent lot with property access out to Hummock Ave. The property is zoned RM-1 a multifamily district established primarily to foster family-oriented options. Give us a call, we'll layout the possibilities for you. Don't miss this great development opportunity!