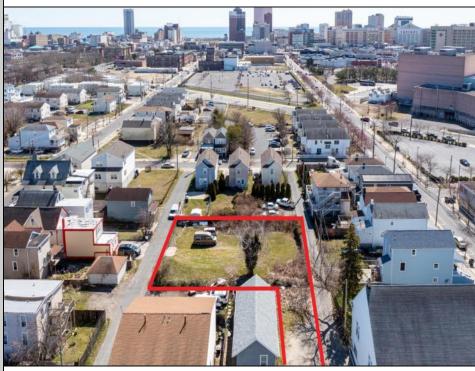

## COMMENTS

BUILDABLE CLEAR LOT! Ready for development, this offering is the combination of 2 lots providing an additional access point to the property. The large 80'x100' lot is situated between Hobart and Trinity Avenues and offers an additional 25X95 adjacent lot with property access out to Hummock Ave. The property is zoned RM-1 a multifamily district established primarily to foster family-oriented options. Give us a call, we'll layout the possibilities for you. Don't miss this great development opportunity!