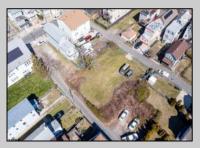

## COMMENTS

BUILDABLE CLEAR LOT! Ready for development, this offering is the combination of 2 lots providing an additional access point to the property. The large 80'x100' lot is situated between Hobart and Trinity Avenues and offers an additional 25X95 adjacent lot with property access out to Hummock Ave. The property is zoned RM-1 a multifamily district established primarily to foster family-oriented options. Give us a call, we'll layout the possibilities for you. Don't miss this great development opportunity!