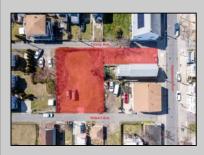

## COMMENTS

BUILDABLE CLEAR LOT! Ready for development, this offering is the combination of 2 lots providing an additional access point to the property. The large 80'x100' lot is situated between Hobart and Trinity Avenues and offers an additional 25X95 adjacent lot with property access out to Hummock Ave. The property is zoned RM-1 a multifamily district established primarily to foster family-oriented options. Give us a call, we'll layout the possibilities for you. Don't miss this great development opportunity!