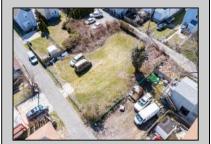

## COMMENTS

BUILDABLE CLEAR LOT! Ready for development, this offering is the combination of 2 lots providing an additional access point to the property. The large 80'x100' lot is situated between Hobart and Trinity Avenues and offers an additional 25X95 adjacent lot with property access out to Hummock Ave. The property is zoned RM-1 a multifamily district established primarily to foster family-oriented options. Give us a call, we'll layout the possibilities for you. Don't miss this great development opportunity!