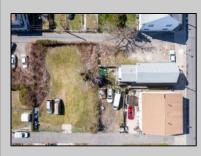

## COMMENTS

BUILDABLE CLEAR LOT! Ready for development, this offering is the combination of 2 lots providing an additional access point to the property. The large 80'x100' lot is situated between Hobart and Trinity Avenues and offers an additional 25X95 adjacent lot with property access out to Hummock Ave. The property is zoned RM-1 a multifamily district established primarily to foster family-oriented options. Give us a call, we'll layout the possibilities for you. Don't miss this great development opportunity!