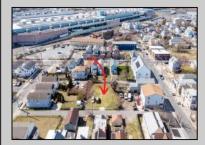

## COMMENTS

BUILDABLE CLEAR LOT! Ready for development, this offering is the combination of 2 lots providing an additional access point to the property. The large 80'x100' lot is situated between Hobart and Trinity Avenues and offers an additional 25X95 adjacent lot with property access out to Hummock Ave. The property is zoned RM-1 a multifamily district established primarily to foster family-oriented options. Give us a call, we'll layout the possibilities for you. Don't miss this great development opportunity!