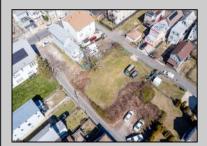

## **COMMENTS**

BUILDABLE CLEAR LOT! Ready for development, this offering is the combination of 2 lots providing an additional access point to the property. The large 80'x100' lot is situated between Hobart and Trinity Avenues and offers an additional 25X95 adjacent lot with property access out to Hummock Ave. The property is zoned RM-1 a multifamily district established primarily to foster family-oriented options. Give us a call, we'll layout the possibilities for you. Don't miss this great development opportunity!