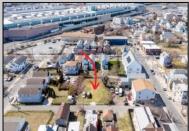

## **COMMENTS**

BUILDABLE CLEAR LOT! Ready for development, this offering is the combination of 2 lots providing an additional access point to the property. The large 80'x100' lot is situated between Hobart and Trinity Avenues and offers an additional 25X95 adjacent lot with property access out to Hummock Ave. The property is zoned RM-1 a multifamily district established primarily to foster family-oriented options. Give us a call, we'll layout the possibilities for you. Don't miss this great development opportunity!