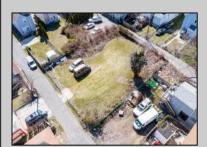

## **COMMENTS**

BUILDABLE CLEAR LOT! Ready for development, this offering is the combination of 2 lots providing an additional access point to the property. The large 80'x100' lot is situated between Hobart and Trinity Avenues and offers an additional 25X95 adjacent lot with property access out to Hummock Ave. The property is zoned RM-1 a multifamily district established primarily to foster family-oriented options. Give us a call, we'll layout the possibilities for you. Don't miss this great development opportunity!