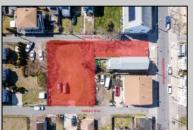

## **COMMENTS**

BUILDABLE CLEAR LOT! Ready for development, this offering is the combination of 2 lots providing an additional access point to the property. The large 80'x100' lot is situated between Hobart and Trinity Avenues and offers an additional 25X95 adjacent lot with property access out to Hummock Ave. The property is zoned RM-1 a multifamily district established primarily to foster family-oriented options. Give us a call, we'll layout the possibilities for you. Don't miss this great development opportunity!