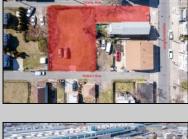

## **COMMENTS**

BUILDABLE CLEAR LOT! Ready for development, this offering is the combination of 2 lots providing an additional access point to the property. The large 80'x100' lot is situated between Hobart and Trinity Avenues and offers an additional 25X95 adjacent lot with property access out to Hummock Ave. The property is zoned RM-1 a multifamily district established primarily to foster family-oriented options. Give us a call, we'll layout the possibilities for you. Don't miss this great development opportunity!