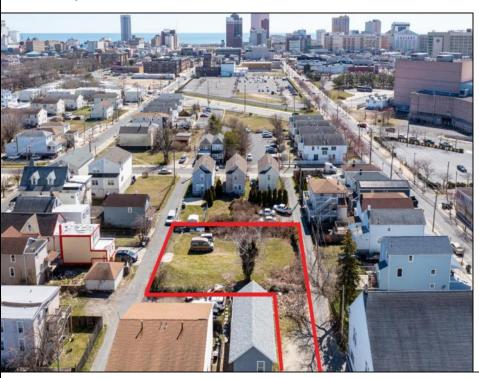

## **COMMENTS**

BUILDABLE CLEAR LOT! Ready for development, this offering is the combination of 2 lots providing an additional access point to the property. The large 80'x100' lot is situated between Hobart and Trinity Avenues and offers an additional 25X95 adjacent lot with property access out to Hummock Ave. The property is zoned RM-1 a multifamily district established primarily to foster family-oriented options. Give us a call, we'll layout the possibilities for you. Don't miss this great development opportunity!