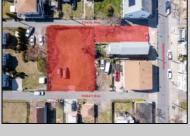

## **COMMENTS**

BUILDABLE CLEAR LOT! Ready for development, this offering is the combination of 2 lots providing an additional access point to the property. The large 80'x100' lot is situated between Hobart and Trinity Avenues and offers an additional 25X95 adjacent lot with property access out to Hummock Ave. The property is zoned RM-1 a multifamily district established primarily to foster family-oriented options. Give us a call, we'll layout the possibilities for you. Don't miss this great development opportunity!