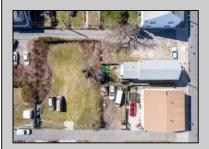

## **COMMENTS**

BUILDABLE CLEAR LOT! Ready for development, this offering is the combination of 2 lots providing an additional access point to the property. The large 80'x100' lot is situated between Hobart and Trinity Avenues and offers an additional 25X95 adjacent lot with property access out to Hummock Ave. The property is zoned RM-1 a multifamily district established primarily to foster family-oriented options. Give us a call, we'll layout the possibilities for you. Don't miss this great development opportunity!