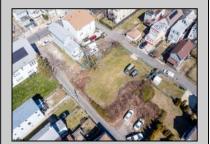

## **COMMENTS**

BUILDABLE CLEAR LOT! Ready for development, this offering is the combination of 2 lots providing an additional access point to the property. The large 80'x100' lot is situated between Hobart and Trinity Avenues and offers an additional 25X95 adjacent lot with property access out to Hummock Ave. The property is zoned RM-1 a multifamily district established primarily to foster family-oriented options. Give us a call, we'll layout the possibilities for you. Don't miss this great development opportunity!