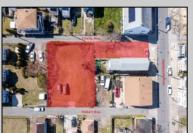

## **COMMENTS**

BUILDABLE CLEAR LOT! Ready for development, this offering is the combination of 2 lots providing an additional access point to the property. The large 80'x100' lot is situated between Hobart and Trinity Avenues and offers an additional 25X95 adjacent lot with property access out to Hummock Ave. The property is zoned RM-1 a multifamily district established primarily to foster family-oriented options. Give us a call, we'll layout the possibilities for you. Don't miss this great development opportunity!