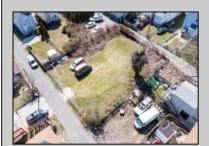

## **COMMENTS**

BUILDABLE CLEAR LOT! Ready for development, this offering is the combination of 2 lots providing an additional access point to the property. The large 80'x100' lot is situated between Hobart and Trinity Avenues and offers an additional 25X95 adjacent lot with property access out to Hummock Ave. The property is zoned RM-1 a multifamily district established primarily to foster family-oriented options. Give us a call, we'll layout the possibilities for you. Don't miss this great development opportunity!