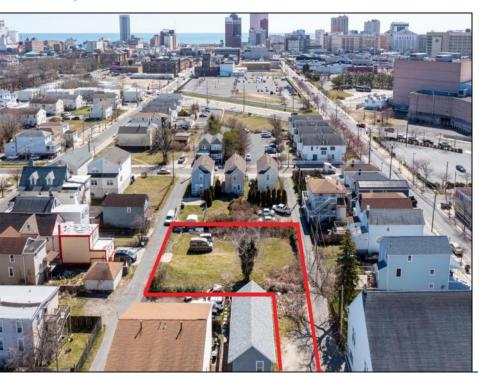

## **COMMENTS**

BUILDABLE CLEAR LOT! Ready for development, this offering is the combination of 2 lots providing an additional access point to the property. The large 80'x100' lot is situated between Hobart and Trinity Avenues and offers an additional 25X95 adjacent lot with property access out to Hummock Ave. The property is zoned RM-1 a multifamily district established primarily to foster family-oriented options. Give us a call, we'll layout the possibilities for you. Don't miss this great development opportunity!