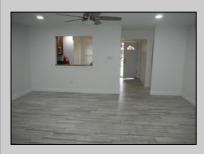

## COMMENTS

Own for less than renting. Step inside this beautifully remodeled first floor 2B/R, 1BA unit and you will want to call it home! Unit has been completely remodeled with attention to detail and no expense spared. Freshly painted, new light fixtures and ceiling fans, porcelain tile floors throughout, updated modern kitchen with cherry wood cabinets, granite counters and new stainless-steel appliances. The bathroom boasts commercial glass shower doors, porcelain shower walls, new fixtures, and a vanity mirror with incorporated LED Hi/Low lighting and a special 'non-fog mode' when taking those relaxing hot showers. Both bedrooms offer ample closet space with mirrored bypass doors. There is an additional hall storage closet, a full-size washer and dryer, and upgraded electrical service. The French Doors of the great room lead to a private rear deck for relaxing and entertaining. There are two separate secure storage rooms; one that houses the furnace and H/W heater, the other is for storage. As an added bonus, this unit boasts the only lawn sprinkler system in the complex for the green thumb enthusiasts. Close to several malls, restaurants, public transportation and major highways. HOA fees are only 240. Per mo. And cover sewer, water, security, community pool, tennis courts, playground and clubhouse. Appointments through listing agent Christopher Applegate @ 609-204-4112