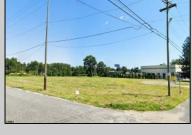

## **COMMENTS**

PRIME LOCATION WITH BILLBOARD! Located conveniently at Exit 5 on the AC Expressway, this central parcel offers easy access and high visibility, making it perfect for commercial development. Spanning over 2 acres, the prime, buildable lot is ready for construction and tailored development to suit various business needs. Included in the sale is a billboard with an existing lease, providing an immediate source of advertising revenue or the option to promote your own business. The commercial zoning of the lot allows for a diverse range of business opportunities, ideal for retail, office buildings, or specialty commercial facilities. For more information or to schedule a viewing, please contact us today.