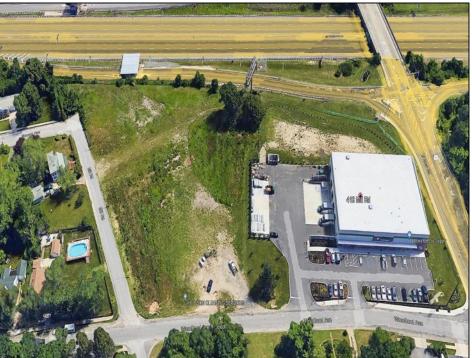

## **COMMENTS**

PRIME LOCATION WITH BILLBOARD! Located conveniently at Exit 5 on the AC Expressway, this central parcel offers easy access and high visibility, making it perfect for commercial development. Spanning over 2 acres, the prime, buildable lot is ready for construction and tailored development to suit various business needs. Included in the sale is a billboard with an existing lease, providing an immediate source of advertising revenue or the option to promote your own business. The commercial zoning of the lot allows for a diverse range of business opportunities, ideal for retail, office buildings, or specialty commercial facilities. For more information or to schedule a viewing, please contact us today.