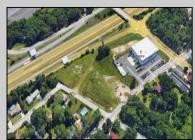

## **COMMENTS**

PRIME LOCATION WITH BILLBOARD! Located conveniently at Exit 5 on the AC Expressway, this central parcel offers easy access and high visibility, making it perfect for commercial development. Spanning over 2 acres, the prime, buildable lot is ready for construction and tailored development to suit various business needs. Included in the sale is a billboard with an existing lease, providing an immediate source of advertising revenue or the option to promote your own business. The commercial zoning of the lot allows for a diverse range of business opportunities, ideal for retail, office buildings, or specialty commercial facilities. For more information or to schedule a viewing, please contact us today.