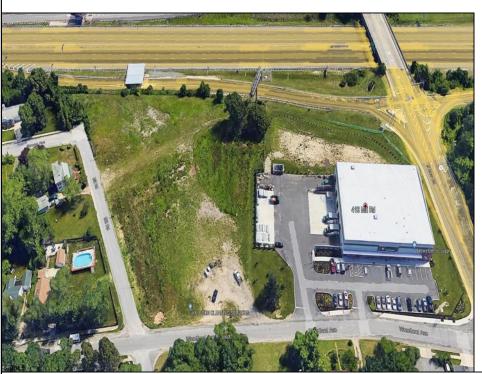

## **COMMENTS**

PRIME LOCATION WITH BILLBOARD! Located conveniently at Exit 5 on the AC Expressway, this central parcel offers easy access and high visibility, making it perfect for commercial development. Spanning over 2 acres, the prime, buildable lot is ready for construction and tailored development to suit various business needs. Included in the sale is a billboard with an existing lease, providing an immediate source of advertising revenue or the option to promote your own business. The commercial zoning of the lot allows for a diverse range of business opportunities, ideal for retail, office buildings, or specialty commercial facilities. For more information or to schedule a viewing, please contact us today.