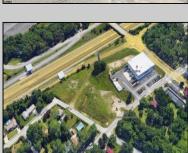

## **COMMENTS**

PRIME LOCATION WITH BILLBOARD! Located conveniently at Exit 5 on the AC Expressway, this central parcel offers easy access and high visibility, making it perfect for commercial development. Spanning over 2 acres, the prime, buildable lot is ready for construction and tailored development to suit various business needs. Included in the sale is a billboard with an existing lease, providing an immediate source of advertising revenue or the option to promote your own business. The commercial zoning of the lot allows for a diverse range of business opportunities, ideal for retail, office buildings, or specialty commercial facilities. For more information or to schedule a viewing, please contact us today.