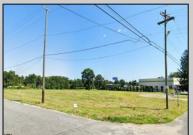

## **COMMENTS**

PRIME LOCATION WITH BILLBOARD! Located conveniently at Exit 5 on the AC Expressway, this central parcel offers easy access and high visibility, making it perfect for commercial development. Spanning over 2 acres, the prime, buildable lot is ready for construction and tailored development to suit various business needs. Included in the sale is a billboard with an existing lease, providing an immediate source of advertising revenue or the option to promote your own business. The commercial zoning of the lot allows for a diverse range of business opportunities, ideal for retail, office buildings, or specialty commercial facilities. For more information or to schedule a viewing, please contact us today.