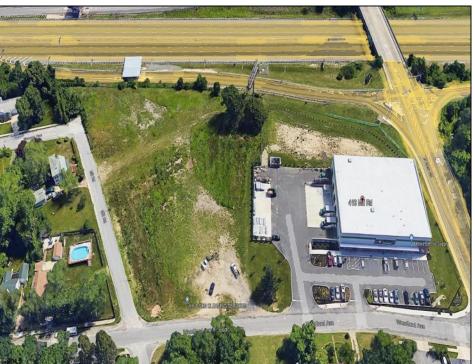

## **COMMENTS**

PRIME LOCATION WITH BILLBOARD! Located conveniently at Exit 5 on the AC Expressway, this central parcel offers easy access and high visibility, making it perfect for commercial development. Spanning over 2 acres, the prime, buildable lot is ready for construction and tailored development to suit various business needs. Included in the sale is a billboard with an existing lease, providing an immediate source of advertising revenue or the option to promote your own business. The commercial zoning of the lot allows for a diverse range of business opportunities, ideal for retail, office buildings, or specialty commercial facilities. For more information or to schedule a viewing, please contact us today.