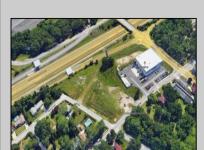

## **COMMENTS**

PRIME LOCATION WITH BILLBOARD! Located conveniently at Exit 5 on the AC Expressway, this central parcel offers easy access and high visibility, making it perfect for commercial development. Spanning over 2 acres, the prime, buildable lot is ready for construction and tailored development to suit various business needs. Included in the sale is a billboard with an existing lease, providing an immediate source of advertising revenue or the option to promote your own business. The commercial zoning of the lot allows for a diverse range of business opportunities, ideal for retail, office buildings, or specialty commercial facilities. For more information or to schedule a viewing, please contact us today.