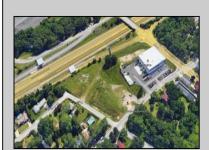

## **COMMENTS**

PRIME LOCATION WITH BILLBOARD! Located conveniently at Exit 5 on the AC Expressway, this central parcel offers easy access and high visibility, making it perfect for commercial development. Spanning over 2 acres, the prime, buildable lot is ready for construction and tailored development to suit various business needs. Included in the sale is a billboard with an existing lease, providing an immediate source of advertising revenue or the option to promote your own business. The commercial zoning of the lot allows for a diverse range of business opportunities, ideal for retail, office buildings, or specialty commercial facilities. For more information or to schedule a viewing, please contact us today.