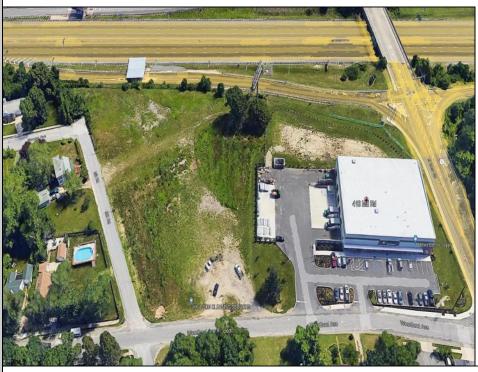

## COMMENTS

PRIME LOCATION WITH BILLBOARD! Located conveniently at Exit 5 on the AC Expressway, this central parcel offers easy access and high visibility, making it perfect for commercial development. Spanning over 2 acres, the prime, buildable lot is ready for construction and tailored development to suit various business needs. Included in the sale is a billboard with an existing lease, providing an immediate source of advertising revenue or the option to promote your own business. The commercial zoning of the lot allows for a diverse range of business opportunities, ideal for retail, office buildings, or specialty commercial facilities. For more information or to schedule a viewing, please contact us today.