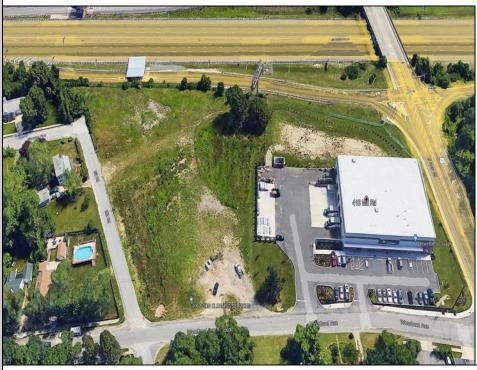

## COMMENTS

PRIME LOCATION WITH BILLBOARD! Located conveniently at Exit 5 on the AC Expressway, this central parcel offers easy access and high visibility, making it perfect for commercial development. Spanning over 2 acres, the prime, buildable lot is ready for construction and tailored development to suit various business needs. Included in the sale is a billboard with an existing lease, providing an immediate source of advertising revenue or the option to promote your own business. The commercial zoning of the lot allows for a diverse range of business opportunities, ideal for retail, office buildings, or specialty commercial facilities. For more information or to schedule a viewing, please contact us today.