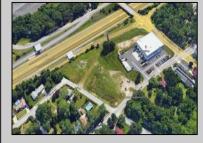

## COMMENTS

PRIME LOCATION WITH BILLBOARD! Located conveniently at Exit 5 on the AC Expressway, this central parcel offers easy access and high visibility, making it perfect for commercial development. Spanning over 2 acres, the prime, buildable lot is ready for construction and tailored development to suit various business needs. Included in the sale is a billboard with an existing lease, providing an immediate source of advertising revenue or the option to promote your own business. The commercial zoning of the lot allows for a diverse range of business opportunities, ideal for retail, office buildings, or specialty commercial facilities. For more information or to schedule a viewing, please contact us today.