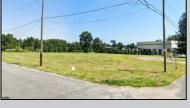

## **COMMENTS**

PRIME LOCATION WITH BILLBOARD! Located conveniently at Exit 5 on the AC Expressway, this central parcel offers easy access and high visibility, making it perfect for commercial development. Spanning over 2 acres, the prime, buildable lot is ready for construction and tailored development to suit various business needs. Included in the sale is a billboard with an existing lease, providing an immediate source of advertising revenue or the option to promote your own business. The commercial zoning of the lot allows for a diverse range of business opportunities, ideal for retail, office buildings, or specialty commercial facilities. For more information or to schedule a viewing, please contact us today.