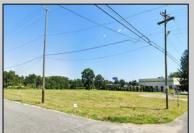

## **COMMENTS**

PRIME LOCATION WITH BILLBOARD! Located conveniently at Exit 5 on the AC Expressway, this central parcel offers easy access and high visibility, making it perfect for commercial development. Spanning over 2 acres, the prime, buildable lot is ready for construction and tailored development to suit various business needs. Included in the sale is a billboard with an existing lease, providing an immediate source of advertising revenue or the option to promote your own business. The commercial zoning of the lot allows for a diverse range of business opportunities, ideal for retail, office buildings, or specialty commercial facilities. For more information or to schedule a viewing, please contact us today.