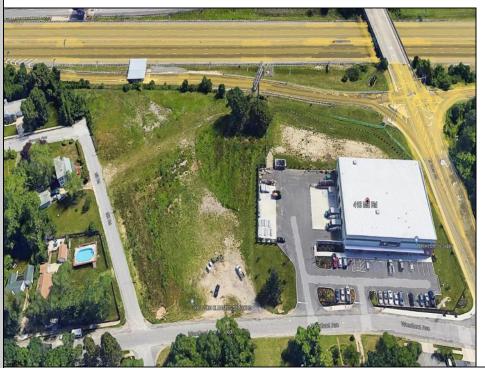

## **COMMENTS**

PRIME LOCATION WITH BILLBOARD! Located conveniently at Exit 5 on the AC Expressway, this central parcel offers easy access and high visibility, making it perfect for commercial development. Spanning over 2 acres, the prime, buildable lot is ready for construction and tailored development to suit various business needs. Included in the sale is a billboard with an existing lease, providing an immediate source of advertising revenue or the option to promote your own business. The commercial zoning of the lot allows for a diverse range of business opportunities, ideal for retail, office buildings, or specialty commercial facilities. For more information or to schedule a viewing, please contact us today.