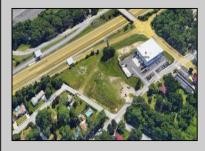

## **COMMENTS**

PRIME LOCATION WITH BILLBOARD! Located conveniently at Exit 5 on the AC Expressway, this central parcel offers easy access and high visibility, making it perfect for commercial development. Spanning over 2 acres, the prime, buildable lot is ready for construction and tailored development to suit various business needs. Included in the sale is a billboard with an existing lease, providing an immediate source of advertising revenue or the option to promote your own business. The commercial zoning of the lot allows for a diverse range of business opportunities, ideal for retail, office buildings, or specialty commercial facilities. For more information or to schedule a viewing, please contact us today.