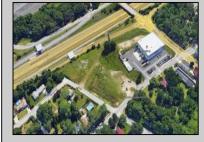

## COMMENTS

PRIME LOCATION WITH BILLBOARD! Located conveniently at Exit 5 on the AC Expressway, this central parcel offers easy access and high visibility, making it perfect for commercial development. Spanning over 2 acres, the prime, buildable lot is ready for construction and tailored development to suit various business needs. Included in the sale is a billboard with an existing lease, providing an immediate source of advertising revenue or the option to promote your own business. The commercial zoning of the lot allows for a diverse range of business opportunities, ideal for retail, office buildings, or specialty commercial facilities. For more information or to schedule a viewing, please contact us today.