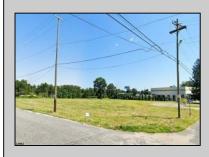

## COMMENTS

PRIME LOCATION WITH BILLBOARD! Located conveniently at Exit 5 on the AC Expressway, this central parcel offers easy access and high visibility, making it perfect for commercial development. Spanning over 2 acres, the prime, buildable lot is ready for construction and tailored development to suit various business needs. Included in the sale is a billboard with an existing lease, providing an immediate source of advertising revenue or the option to promote your own business. The commercial zoning of the lot allows for a diverse range of business opportunities, ideal for retail, office buildings, or specialty commercial facilities. For more information or to schedule a viewing, please contact us today.