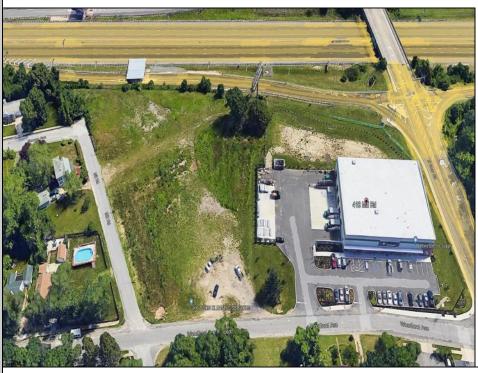

## COMMENTS

PRIME LOCATION WITH BILLBOARD! Located conveniently at Exit 5 on the AC Expressway, this central parcel offers easy access and high visibility, making it perfect for commercial development. Spanning over 2 acres, the prime, buildable lot is ready for construction and tailored development to suit various business needs. Included in the sale is a billboard with an existing lease, providing an immediate source of advertising revenue or the option to promote your own business. The commercial zoning of the lot allows for a diverse range of business opportunities, ideal for retail, office buildings, or specialty commercial facilities. For more information or to schedule a viewing, please contact us today.