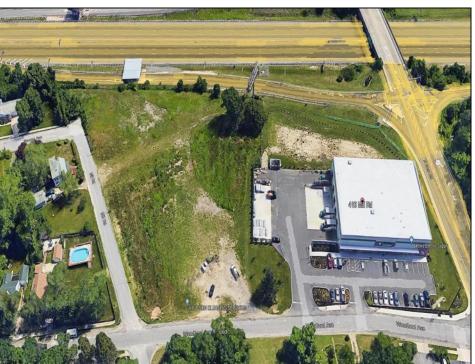

## **COMMENTS**

PRIME LOCATION WITH BILLBOARD! Located conveniently at Exit 5 on the AC Expressway, this central parcel offers easy access and high visibility, making it perfect for commercial development. Spanning over 2 acres, the prime, buildable lot is ready for construction and tailored development to suit various business needs. Included in the sale is a billboard with an existing lease, providing an immediate source of advertising revenue or the option to promote your own business. The commercial zoning of the lot allows for a diverse range of business opportunities, ideal for retail, office buildings, or specialty commercial facilities. For more information or to schedule a viewing, please contact us today.