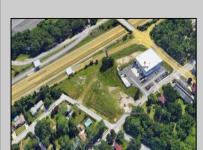

## **COMMENTS**

PRIME LOCATION WITH BILLBOARD! Located conveniently at Exit 5 on the AC Expressway, this central parcel offers easy access and high visibility, making it perfect for commercial development. Spanning over 2 acres, the prime, buildable lot is ready for construction and tailored development to suit various business needs. Included in the sale is a billboard with an existing lease, providing an immediate source of advertising revenue or the option to promote your own business. The commercial zoning of the lot allows for a diverse range of business opportunities, ideal for retail, office buildings, or specialty commercial facilities. For more information or to schedule a viewing, please contact us today.