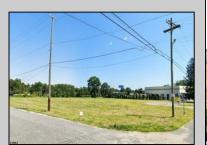

## **COMMENTS**

PRIME LOCATION WITH BILLBOARD! Located conveniently at Exit 5 on the AC Expressway, this central parcel offers easy access and high visibility, making it perfect for commercial development. Spanning over 2 acres, the prime, buildable lot is ready for construction and tailored development to suit various business needs. Included in the sale is a billboard with an existing lease, providing an immediate source of advertising revenue or the option to promote your own business. The commercial zoning of the lot allows for a diverse range of business opportunities, ideal for retail, office buildings, or specialty commercial facilities. For more information or to schedule a viewing, please contact us today.