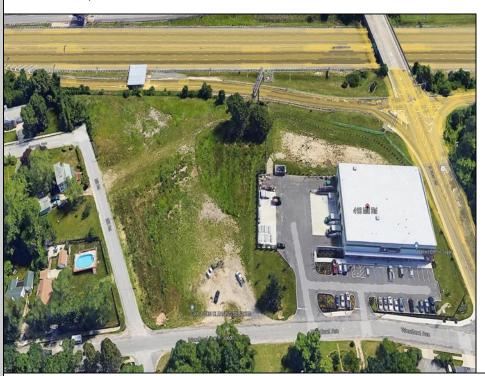

## **COMMENTS**

PRIME LOCATION WITH BILLBOARD! Located conveniently at Exit 5 on the AC Expressway, this central parcel offers easy access and high visibility, making it perfect for commercial development. Spanning over 2 acres, the prime, buildable lot is ready for construction and tailored development to suit various business needs. Included in the sale is a billboard with an existing lease, providing an immediate source of advertising revenue or the option to promote your own business. The commercial zoning of the lot allows for a diverse range of business opportunities, ideal for retail, office buildings, or specialty commercial facilities. For more information or to schedule a viewing, please contact us today.