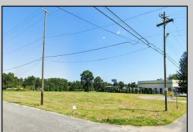

## **COMMENTS**

PRIME LOCATION WITH BILLBOARD! Located conveniently at Exit 5 on the AC Expressway, this central parcel offers easy access and high visibility, making it perfect for commercial development. Spanning over 2 acres, the prime, buildable lot is ready for construction and tailored development to suit various business needs. Included in the sale is a billboard with an existing lease, providing an immediate source of advertising revenue or the option to promote your own business. The commercial zoning of the lot allows for a diverse range of business opportunities, ideal for retail, office buildings, or specialty commercial facilities. For more information or to schedule a viewing, please contact us today.