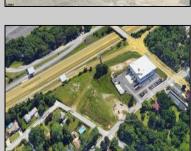

## **COMMENTS**

PRIME LOCATION WITH BILLBOARD! Located conveniently at Exit 5 on the AC Expressway, this central parcel offers easy access and high visibility, making it perfect for commercial development. Spanning over 2 acres, the prime, buildable lot is ready for construction and tailored development to suit various business needs. Included in the sale is a billboard with an existing lease, providing an immediate source of advertising revenue or the option to promote your own business. The commercial zoning of the lot allows for a diverse range of business opportunities, ideal for retail, office buildings, or specialty commercial facilities. For more information or to schedule a viewing, please contact us today.